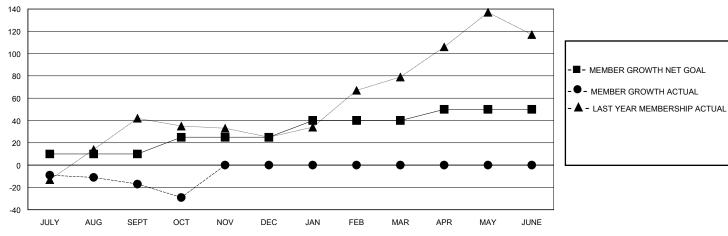

## District 118 E

GMT: LOCATION Republic of Türkiye GMT CA

| CIVIT.        |               | LOC         | , (IIOII I TOPADIO | or raining o          |                        |                         | CIVIT Of C                                         |
|---------------|---------------|-------------|--------------------|-----------------------|------------------------|-------------------------|----------------------------------------------------|
|               | Club          | os          |                    | Members               |                        |                         |                                                    |
|               | RESULTS FOR   | R 2024-2025 |                    | RESULTS FOR 2024-2025 |                        |                         |                                                    |
| QUARTER       | NEW CLUB GOAL | NEW CLUBS   | DROPPED CLUBS      | QUARTER MEME          | BER GROWTH NET<br>GOAL | MEMBER GROWTH<br>ACTUAL | DROPPED<br>MEMBERS ACTUAL<br>(including transfers) |
| JULY/AUG/SEPT | 0             | 0           | 0                  | JULY/AUG/SEPT         | 10                     | 3                       | 19                                                 |
| OCT/NOV/DEC   | 0             | 0           | 0                  | OCT/NOV/DEC           | 15                     | 4                       | 15                                                 |
| JAN/FEB/MAR   | 1             | 0           | 0                  | JAN/FEB/MAR           | 15                     | 0                       | 0                                                  |
| APR/MAY/JUNE  | 0             | 0           | 0                  | APR/MAY/JUNE          | 10                     | 0                       | 0                                                  |
|               |               |             |                    |                       |                        |                         |                                                    |

## GOALS AND ACTUAL MEMBERS CUMULATIVE

| DROPPED MEMBERS          |         | 4 CLUBS OF 44 ADDED 1 OR MORE<br>NEW MEMBERS | GENDER DISTRIBUTION  MALE 421 (45.96%)  FEMALE 495 (54.04%) |   |  |
|--------------------------|---------|----------------------------------------------|-------------------------------------------------------------|---|--|
| DROPPED MEMBERS DECEASED | 1       |                                              | TOTAL FAMILY UNIT MEMBERS                                   |   |  |
| CLUB CANCELLED OTHER     | 0<br>33 | CLICK HERE FOR CUMULATIVE MEMBERSHIP DATA    | FAMILY MEMBERS PAYING HALF DUES                             | 0 |  |
| TOTAL                    | 34      |                                              |                                                             |   |  |