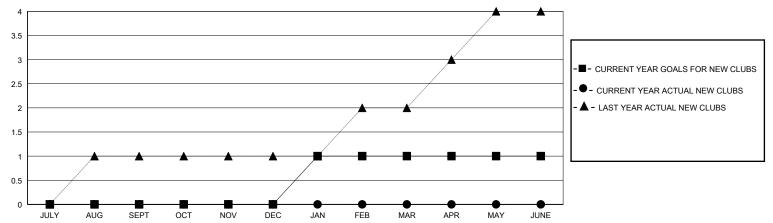

## District 118 E

GMT: LOCATION Republic of Türkiye GMT CA

| CIVIT.        |               | LOC         | , (IIOII I TOPADIO | or raining o          |                        |                         | CIVIT Of C                                         |
|---------------|---------------|-------------|--------------------|-----------------------|------------------------|-------------------------|----------------------------------------------------|
|               | Club          | os          |                    | Members               |                        |                         |                                                    |
|               | RESULTS FOR   | R 2024-2025 |                    | RESULTS FOR 2024-2025 |                        |                         |                                                    |
| QUARTER       | NEW CLUB GOAL | NEW CLUBS   | DROPPED CLUBS      | QUARTER MEME          | BER GROWTH NET<br>GOAL | MEMBER GROWTH<br>ACTUAL | DROPPED<br>MEMBERS ACTUAL<br>(including transfers) |
| JULY/AUG/SEPT | 0             | 0           | 0                  | JULY/AUG/SEPT         | 10                     | 3                       | 19                                                 |
| OCT/NOV/DEC   | 0             | 0           | 0                  | OCT/NOV/DEC           | 15                     | 4                       | 15                                                 |
| JAN/FEB/MAR   | 1             | 0           | 0                  | JAN/FEB/MAR           | 15                     | 0                       | 0                                                  |
| APR/MAY/JUNE  | 0             | 0           | 0                  | APR/MAY/JUNE          | 10                     | 0                       | 0                                                  |
|               |               |             |                    |                       |                        |                         |                                                    |

## GOALS AND ACTUAL NEW CLUBS CUMULATIVE